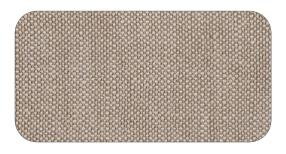

## MACAO

100% Polyester 370 g/m<sup>2</sup> 142 cm

Macao is a classic flat woven textile with a semblance of linen. Subtle monochrome colours with an uniform surface that works in any interior. Excellent functional performance with an understated comfortable look.