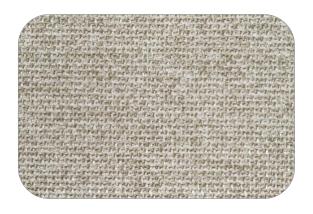

## ALONG RECYCLED

100% Recycled polyester 400 kg of plastic per 1000 m 360 g/m<sup>2</sup> 145 cm

#### **SPECIFICATIONS**

Abrasion resistance ISO 12947-2:2016- 88.000 rubs.

Pilling EN ISO 12945-2:2000 Rate 4-5.

Colour fastness to light ISO 105-B02:2014 Rate 5.

Colour fastness to rubbing DIN EN ISO 105-X12:2016-11: Wet 4-5 Dry 4-5.

Resistance to seam slippage Warp (mm) 2, Weft (mm) 2.

Flame retardant EN 1021/1 and EN 1021/2 (Europe). BS 5852 (UK). Ca Tb 117-2013 (USA).