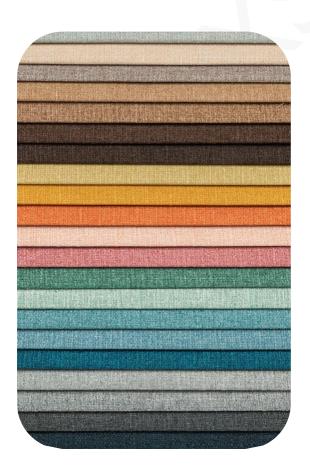

# **TEXSTYLE**

NORDIC TEXTURES

### WAY RECYCLED

100% Recycled Polyester 410 kg of plastic per 1000 m 270 g/m<sup>2</sup> 145 cm