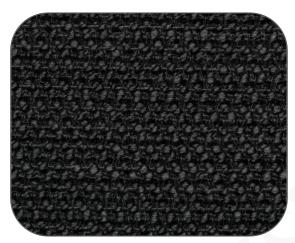

## DAWN RECYCLED

50% Recycled Polyester, 50% Polyester 370 kg pf plastic per 1000 m 500 g/m<sup>2</sup> 142 cm

### **SPECIFICATIONS**

<u>Abrasion resistance</u> ISO 12947-2:2016: >100.000 rubs.

# Pilling

EN ISO 12945-2:2000: Rate 4.

Colour fastness to light ISO 105-B02:2014: Rate 5.

Colour fastness to rubbing DIN EN ISO 105-X12:2016-11: Dry 4-5, Wet 4.

Resistance to seam slippage Not applicable.