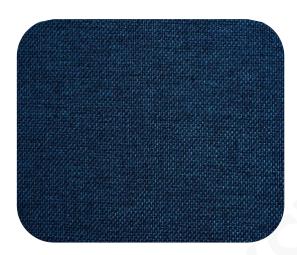

## STELLA RECYCLED

100% Recycled Polyester 400 kg of plastic per 1000 m 390 g/m<sup>2</sup> 142 cm