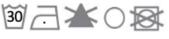

## <u>Washability</u>

Easy to clean by hand. Vacuum clean frequently using a furniture nozzle. Remove stains as soon as they occur using a casual kitchen cloth, soap and mild water. Do not use strong cleaning or bleaching agents. Machine washable at 30 °.