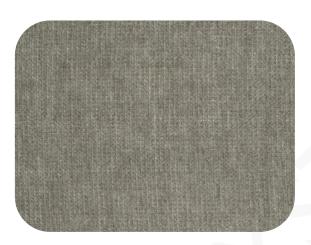

# **MOSS RECYCLED**

50% Recycled polyester 50% Polyester 260 kg of plastic per 1000 m 350 g/m<sup>2</sup> 140 cm

#### **SPECIFICATIONS**

Abrasion resistance ISO 12947-2:2016: 77.000 rubs.

Pilling EN ISO 12945-2:2000: Rate 4-5.

Colour fastness to light ISO 105-B02:2014: Rate 4.

Colour fastness to rubbing DIN EN ISO 105-X12:2016-11: Dry 4, Wet 4.

Resistance to seam slippage Warp (mm) 2, Weft (mm) 2.

Flame retardant
Ca Tb 117-2013 (USA): Pass.
BS 5852 (UK): Pass upon requirement.

### **Performance**

Customer requirements will be followed.

Environment
REACH Compliance.
OEKO-TEX Standard 100.
Formaldehyde Free. EN ISO 14184-1:2011

## **Washability**

Easy to clean by hand. Vacuum clean frequently using a furniture nozzle. Remove stains as soon as they occur using a casual kitchen cloth, soap and mild water. Do not use strong cleaning or bleaching agents. Machine washable at 30°