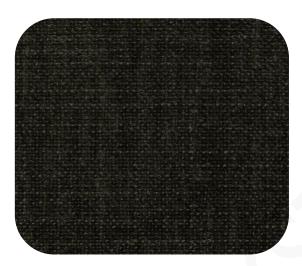

# **ESSENCE RECYCLED**

45% Recycled Polyester, 55% Polyester 820 kg of plastic per 1000 m 540 g/m<sup>2</sup> 142 cm