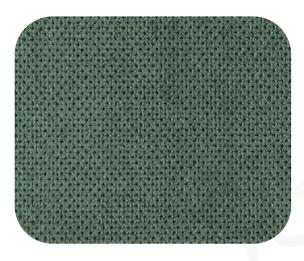

# LOST RECYCLED

100% Recycled polyester 500 kg of plastic per 1000 m 340 g/m<sup>2</sup> 145 cm

#### **SPECIFICATIONS**

Abrasion resistance ISO 12947-2:2016: 70.000 rubs.

Pilling EN ISO 12945-2:2000: Rate 4.

Colour fastness to light ISO 105-B02:2014: Rate 5.

Colour fastness to rubbing DIN EN ISO 105-X12:2016-11: Dry 4-5, Wet 4-5.

Resistance to seam slippage Warp (mm) 2, Weft (mm) 2.

Flame retardant
Ca Tb 117-2013 (USA): Pass.
BS 5852 (UK): Pass upon requirement.

### **Performance**

Customer requirements will be followed.

Environment
REACH Compliance.
OEKO-TEX Standard 100.
Formaldehyde Free. EN ISO 14184-1:2011

## **Washability**

Easy to clean by hand. Vacuum clean frequently using a furniture nozzle. Remove stains as soon as they occur using a casual kitchen cloth, soap and mild water. Do not use strong cleaning or bleaching agents. Machine washable at 30°