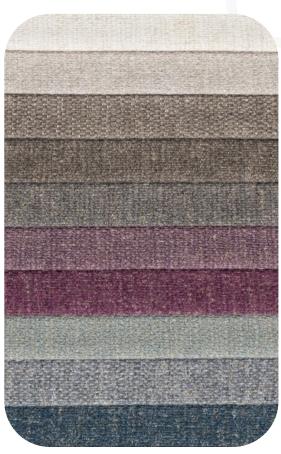

## **VILLAGE**

18% Linen, 37% Acrylic, 45% Polyester 360 g/m<sup>2</sup> 142 cm