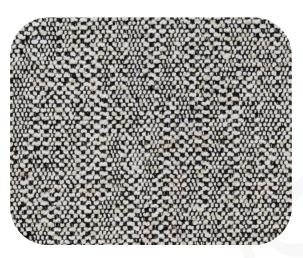

# **TEXSTYLE**

#### NORDIC TEXTURES

## **NOEL**

100% Polyester 380 g/m<sup>2</sup> 142 cm





#### **SPECIFICATIONS**

<u>Abrasion resistance</u> ISO 12947-2:2016: >100.000 rubs.

Pilling EN ISO 12945-2:2000: Rate 4-5.

Colour fastness to light ISO 105-B02:2014: Rate >4.

Colour fastness to rubbing DIN EN ISO 105-X12:2016-11: Dry 4-5, Wet 4-5.

Resistance to seam slippage Warp (mm) 1,3, Weft (mm) 1,9.

Flame retardant
Ca Tb 117-2013 (USA): Pass.
BS 5852 (UK): Pass upon requirement.

#### <u>Performance</u>

Customer requirements will be followed.

Environment
REACH Compliance.
OEKO-TEX Standard 100.
Formaldehyde Free. EN ISO 14184-1:2011

### **Washability**

Easy to clean by hand. Vacuum clean frequently using a furniture nozzle. Remove stains as soon as they occur using a casual kitchen cloth, soap and mild water. Do not use strong cleaning or bleaching agents. Machine washab