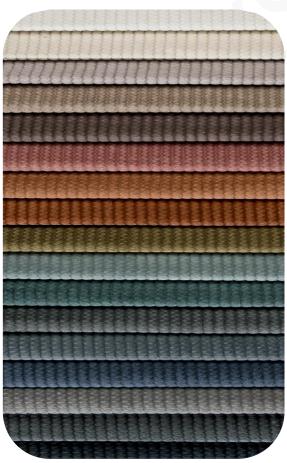

# **TEXSTYLE**

#### NORDIC TEXTURES

## MODA

85% Polyester, 15% Nylon 450 g/m<sup>2</sup> 142 cm





#### **SPECIFICATIONS**

<u>Abrasion resistance</u> ISO 12947-2:2016: >100.000 rubs.

Pilling EN ISO 12945-2:2000: Rate 4-5.

Colour fastness to light ISO 105-B02:2014: Rate 4.

Colour fastness to rubbing DIN EN ISO 105-X12:2016-11: Dry 5, Wet 5.

Resistance to seam slippage Warp (mm) 4, Weft (mm) 4

Flame retardant
Ca Tb 117-2013 (USA): Pass.
BS 5852 (UK): Pass upon requirement.

#### Performance

Customer requirements will be followed.

Environment
REACH Compliance.
OEKO-TEX Standard 100.
Formaldehyde Free. EN ISO 14184-1:2011

### Washability

Easy to clean by hand. Vacuum clean frequently using a furniture nozzle. Remove stains as soon as they occur using a casual kitchen cloth, soap and mild water. Do not use strong cleaning or bleaching agents. Machine washable at 30 °.







texs