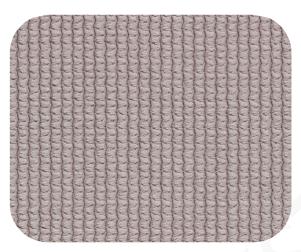

## MODA

85% Polyester, 15% Nylon 450 g/m<sup>2</sup> 142 cm

#### **SPECIFICATIONS**

<u>Abrasion resistance</u> ISO 12947-2:2016: >100.000 rubs.

Pilling EN ISO 12945-2:2000: Rate 4-5.

Colour fastness to light ISO 105-B02:2014: Rate 4.

Colour fastness to rubbing DIN EN ISO 105-X12:2016-11: Dry 5, Wet 5.