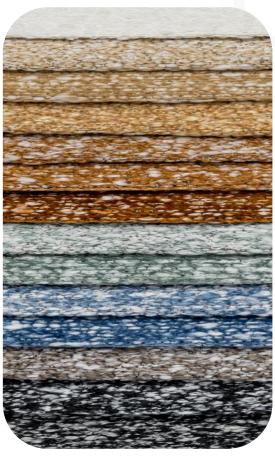

### **VISION RECYCLED**

100% Recycled polyester 500 kg of plastic per 1000 m 700 g/m<sup>2</sup> 142 cm