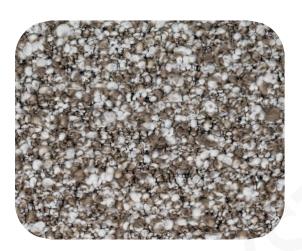

### **VISION RECYCLED**

100% Recycled polyester 500 kg of plastic per 1000 m 700 g/m<sup>2</sup> 142 cm

#### **SPECIFICATIONS**

<u>Abrasion resistance</u> ISO 12947-2:2016: >100.000 rubs.