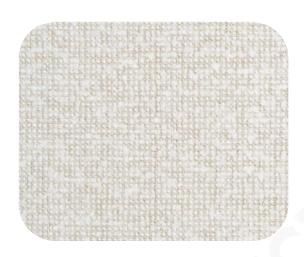

# **TEXSTYLE**

#### NORDIC TEXTURES

## **ARBOLES**

90% Olefin, 10% Polyester 490 g/m<sup>2</sup> 150 cm





#### **SPECIFICATIONS**

<u>Abrasion resistance</u> ISO 12947-2:2016: >100.000 rubs.

Pilling EN ISO 12945-2:2000: Rate 4.

Colour fastness to light ISO 105-B02:2014: Rate >7.

Colour fastness to rubbing DIN EN ISO 105-X12:2016-11: Dry 5, Wet 5.

Resistance to seam slippage Warp (mm) 3,5, Weft (mm) 3,1

Flame retardant
Ca Tb 117-2013 (USA): Pass.
BS 5852 (UK): Pass upon requirement.

#### Performance

Customer requirements will be followed.

Environment
REACH Compliance.
OEKO-TEX Standard 100.
Formaldehyde Free. EN ISO 14184-1:2011

### Washability

Easy to clean by hand. Vacuum clean frequently using a furniture nozzle. Remove stains as soon as they occur using a casual kitchen cloth, soap and mild water. Bleach cleanable. Machine washable at 30 °







texstyle.dk