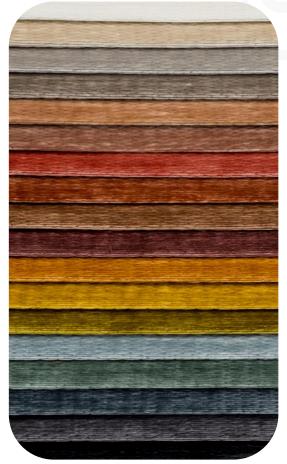

## TEXSTYLE

NORDIC TEXTURES

## CAMINO

100% Polyester 530 g/m<sup>2</sup> 142 cm





## SPECIFICATIONS

<u>Abrasion resistance</u> ISO 12947-2:2016: >100.000 rubs.

<u>Pilling</u> EN ISO 12945-2:2000: Rate 4.

<u>Colour fastness to light</u> ISO 105-B02:2014: Rate 4.

<u>Colour fastness to rubbing</u> DIN EN ISO 105-X12:2016-11: Dry 5, Wet 5.

<u>Resistance to seam slippage</u> Warp (mm) 2,9, Weft (mm) 2,2

<u>Flame retardant</u> Ca Tb 117-2013 (USA): Pass. BS 5852 (UK): Pass upon requirement.

<u>Performance</u> Customer requirements will be followed.

Environment REACH Compliance. OEKO-TEX Standard 100. Formaldehyde Free. EN ISO 14184-1:2011

## <u>Washability</u>

Easy to clean by hand. Vacuum clean frequently using a furniture nozzle. Remove stains as soon as they occur using a casual kitchen cloth, soap and mild water. Bleach cleanable. Machine washable at 30 °