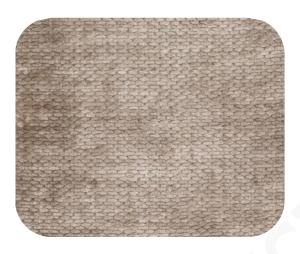

## CAMINO

100% Polyester 530 g/m<sup>2</sup> 142 cm

## SPECIFICATIONS

<u>Abrasion resistance</u> ISO 12947-2:2016: >100.000 rubs.

<u>Pilling</u> EN ISO 12945-2:2000: Rate 4.

<u>Colour fastness to light</u> ISO 105-B02:2014: Rate 4.

<u>Colour fastness to rubbing</u> DIN EN ISO 105-X12:2016-11: Dry 5, Wet 5.

<u>Resistance to seam slippage</u> Warp (mm) 2,9, Weft (mm) 2,2

<u>Flame retardant</u> Ca Tb 117-2013 (USA): Pass. BS 5852 (UK): Pass upon requirement.

<u>Performance</u> Customer requirements will be followed.