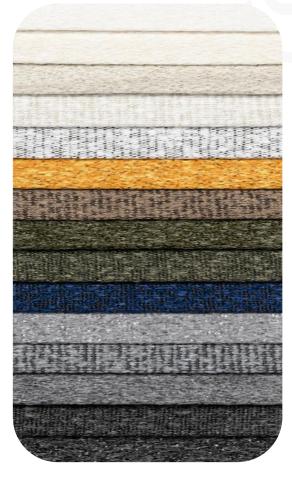

# **TEXSTYLE**

#### NORDIC TEXTURES

## **CIELO**

90% Olefin, 10% Polyester 700 g/m<sup>2</sup> 150 cm





#### **SPECIFICATIONS**

<u>Abrasion resistance</u> ISO 12947-2:2016: >100.000 rubs.

Pilling EN ISO 12945-2:2000: Rate 4.

Colour fastness to light ISO 105-B02:2014: Rate >7.

Colour fastness to rubbing
DIN EN ISO 105-X12:2016-11:
Dry 4-5, Wet 4-5.

Resistance to seam slippage Warp (mm) 3,5, Weft (mm) 3,1

Flame retardant
Ca Tb 117-2013 (USA): Pass.
BS 5852 (UK): Pass upon requirement.

#### Performance

Customer requirements will be followed.

Environment
REACH Compliance.
OEKO-TEX Standard 100.
Formaldehyde Free. EN ISO 14184-1:2011

### Washability

Easy to clean by hand. Vacuum clean frequently using a furniture nozzle. Remove stains as soon as they occur using a casual kitchen cloth, soap and mild water. Bleach cleanable. Machine washable at 30 °







texstyle.dk