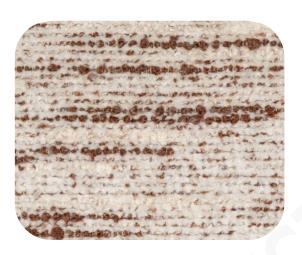

# **TEXSTYLE**

#### NORDIC TEXTURES

### **SALSA**

100% Polyester 490 g/m<sup>2</sup> 142 cm





#### **SPECIFICATIONS**

<u>Abrasion resistance</u> ISO 12947-2:2016: >100.000 rubs.

## Pilling

EN ISO 12945-2:2000: Rate 4-5.

Colour fastness to light ISO 105-B02:2014: Rate >4.

Colour fastness to rubbing DIN EN ISO 105-X12:2016-11: Dry 4-5, Wet 4-5.

Resistance to seam slippage Warp (mm) 4,8, Weft (mm) 3,1

Flame retardant
Ca Tb 117-2013 (USA): Pass.
BS 5852 (UK): Pass upon requirement.

#### Performance

Customer requirements will be followed.

Environment
REACH Compliance.
OEKO-TEX Standard 100.
Formaldehyde Free. EN ISO 14184-1:2011

### Washability

Easy to clean by hand. Vacuum clean frequently using a furniture nozzle. Remove stains as soon as they occur using a casual kitchen cloth, soap and mild water. Bleach cleanable. Machine washable at 30 °







texstyle.dk